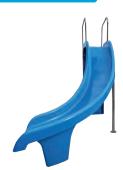

## Pİ NA WATER SLIDE - CURVED

Polyester and Fiberglass made, right curved water slides. Ready to be shipped by three parts; stairs, slide body and handrails. Slide body and 5 steps stairs are made of FRP and handrails made of stainless steel AISI 304. All the models are in standard blue color, with water outlet for more fun.

## CURVED

Beside the straight models,Pina right curved slides assure you more fun in swimming pools.

### **SHINY BLUE COLOR**

Pina water slides are made in standard blue color.

# WATER OUTLET

Pina right curved models include 2 water outlets to facilitate downward sliding.