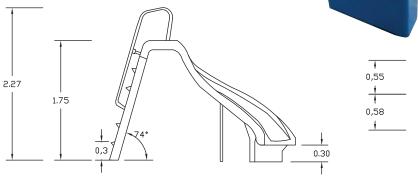

### SPECIFICATIONS

Sliding length : 2,50 M Stairs and Slide Body: FRP Handrails : S/S AISI304

All connection parts are included

### SIDE VIEW