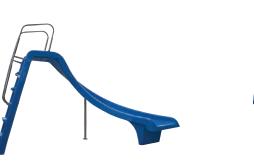

## Pİ NA WATER SLIDE - CURVED

Polyester and Fiberglass made, right curved water slides. Ready to be shipped by three parts; stairs, slide body and handrails. Slide body and 5 steps stairs are made of FRP and handrails made of stainless steel AISI 304. All the models are in standard blue color, with water outlet for more fun.

## CURVED

Beside the straight models,Pina right curved slides assure you more fun in swimming pools.

### **SHINY BLUE COLOR**

Pina water slides are made in standard blue color.