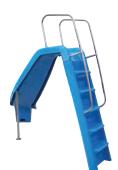

## Pİ NA WATER SLIDE - CURVED

Polyester and Fiberglass made, right curved water slides. Ready to be shipped by three parts; stairs, slide body and handrails. Slide body and 5 steps stairs are made of FRP and handrails made of stainless steel AISI 304. All the models are in standard blue color, with water outlet for more fun.

## **FRP STAIRS**

5 steps of Fiberglass reinforced polyester stairs are connected to the slide body and S/S handrails.

### SPECIFICATIONS

Sliding length : 2,50 M Stairs and Slide Body: FRP Handrails : S/S AISI304

All connection parts are included