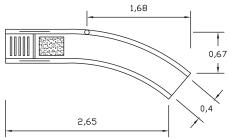

s. Ready to be shipped by three parts; stairs, slide body and handrails. Slide body and 5 steps stairs are made of FRP and handrails made of stainless steel AISI 304. All the models are in standard blue color, with water outlet for more fun.

## CURVED

Beside the straight models,Pina right curved slides assure you more fun in swimming pools.

### **SHINY BLUE COLOR**

Pina water slides are made in standard blue color.

## **FRP STAIRS**

5 steps of Fiberglass reinforced polyester stairs are connected to the slide body and S/S handrails.

### SPECIFICATIONS

Sliding length : 2,50 M Stairs and Slide Body: FRP Handrails : S/S AISI304

All connection parts are included

# WATER OUTLET

Pina right curved models include 2 water outlets to facilitate downward sliding.



## TECHNICAL DRAWING





### SIDE VIEW



### **BACK VIEW**



### FRONT VIEW



DISTRIBUTOR