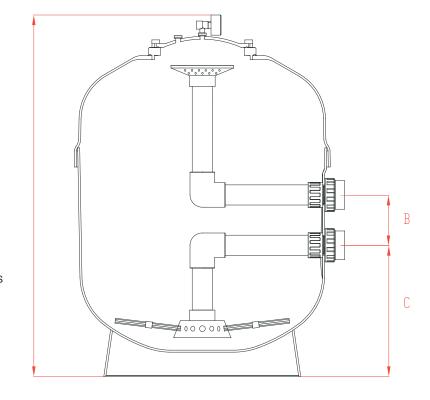

#### SAND FILTERS TECHNICAL

| Code  | Diameter | Flow                 | Sand   | Α      | В      | C      | <b>Box Dimensions</b> | Weight |
|-------|----------|----------------------|--------|--------|--------|--------|-----------------------|--------|
| AAB61 | 450mm    | 8 m <sup>3</sup> /h  | 75 kg  | 740 mm | 130 mm | 260 mm | 46 x 46 x 68cm        | 15.0kg |
| AAB62 | 600mm    | 14 m <sup>3</sup> /h | 125 kg | 830 mm | 130 mm | 240 mm | 64 x 64 x 85cm        | 28.5kg |
| AAB63 | 750mm    | 21 m <sup>3</sup> /h | 225 kg | 900 mm | 160 mm | 300 mm | 81 x 81 x 97cm        | 36.0kg |
| AAB64 | 900mm    | 31 m <sup>3</sup> /h | 375 kg | 990 mm | 160 mm | 370 mm | 94 x 94 x 113cm       | 47.0kg |